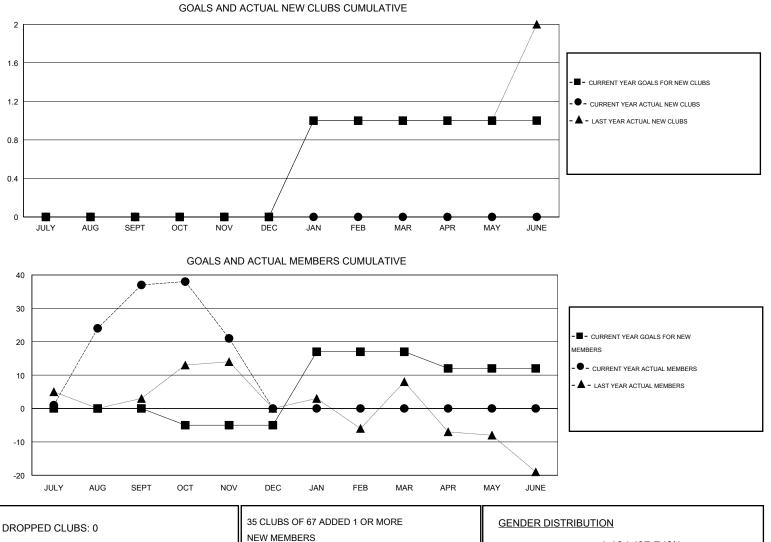

## LOCATION AUSTRALIA

GMT CA 7 Clubs Members RESULTS FOR 2016-2017 RESULTS FOR 2016-2017 NEW CLUB NEW CLUBS DROPPED NET NEW MEMBER CHARTER AND DROPPED NET QUARTER QUARTER GOAL CLUBS GAIN/LOSS GOAL NEW MEMBERS MEMBERS GAIN/LOSS ADDED 0 0 0 0 0 73 36 37 JULY/AUG/SEPT JULY/AUG/SEPT 0 0 0 0 -5 18 34 -16 OCT/NOV/DEC OCT/NOV/DEC 0 0 0 22 0 0 0 1 JAN/FEB/MAR JAN/FEB/MAR 0 0 0 0 -5 0 0 0 APR/MAY/JUNE APR/MAY/JUNE

| DROPPED CLUBS: 0 |    | 35 CLUBS OF 67 ADDED 1 OR MORE<br>NEW MEMBERS | GENDER DISTRIBUTION   |                |     |
|------------------|----|-----------------------------------------------|-----------------------|----------------|-----|
|                  |    |                                               | MALE                  | 1,134 (67.74%) |     |
| DROPPED MEMBERS  |    |                                               | FEMALE                | 540 (32.26%)   |     |
| DECEASED         | 7  | CLICK HERE FOR HEALTH<br>ASSESSMENT DATA      |                       |                |     |
| CLUB CANCELLED   | 0  |                                               | FAMILY UNIT MEMBERS   |                | 218 |
| OTHER            | 63 |                                               | HEAD OF HOUSEHOLD     |                | 106 |
| TOTAL            | 70 |                                               | NON-HEAD OF HOUSEHOLD |                | 112 |
|                  |    |                                               |                       |                |     |